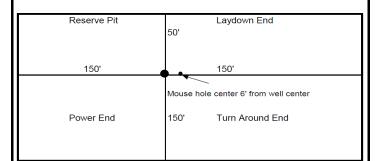

ulic 800,000#

#### **MAST & SUBSTRUCTURE**

Mast Design: PYRAMID DERRICK & EQUIPMENT

Mast Height: 142'

Racking Capacity: 23,000' of 5" Drill Pipe

Florr Height: 25'/ Rotary Beam Clearance: 20'-6"

#### TRANSPORT

Estimated Loads: 48 without drill pipe

## POWER PACKAGE

Engines: (3) Caterpillar 3512C Diesel Engines

Dual Gas: CAT Dual Fuel Gas Blending System

Generators: (3) 1365Kw Kato Generators

SCR System: ETS Model 1400

#### **BOP EQUIPMENT**

Annular: Single Ram: Double Ram: Accumulator: Choke Manifold: Mud/Gas Separator: 13-5/8" 5K 13-5/8" 10K 13-5/8" 10K Valvcon 10K Shop Built

#### MUD SYSTEM

Mud Pumps: Two (2) F1600 with 7500psi Fluid Ends

Liquid Mud Tanks: Two (2) with 1000bbl Total Capacity

Trip Tank: 100 bbl Total Capacity

Shale Shakers: One (1) Dual Derrick FLC 503



## TUBULARS

Drill Pipe: 5" Drill Pipe as Needed

Drill Collars: As needed per Customer's Well Program

PAD DRILLING (MULTI DIRECTIONAL)

Walking System/Type: Veristic MFG. (Stomper Type)

Pad Walking Distance 0'-100'