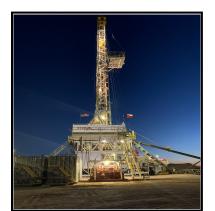

# SCAN PATRIOT: NORSEMAN I SERIES

1500HP - SCR, 7500PSI, Walking Capable



#### HOISTING, ROTATING & PIPE-HANDLING EQUIPMENT

**Drawworks: National 110UE** 

Rotary Table: 27.5"
Traveling Block: 500 Ton
Top Drive: TDS-11SA

Iron Roughneck: Forum FH-80 Hydraulic Catwalk: NOV Static Hook Load: 750,000#

#### **MAST & SUBSTRUCTURE**

Mast Design: Pyramid Derrick & Equipment Corp.

Mast Height: 142'

Racking Capacity: 23,000' of 5" Drill Pipe

Floor Height: 26'-5" / Rotary Beam Clearance: 22'

#### TRANSPORT

Estimated Loads: 55 without drill pipe

### POWER PACKAGE

Engines: Three (3) Caterpillar 3512C Diesel Engines Dual

Shop Built

Gas: N/A

Generators: Two (2) Kato 1225Kw, One(1) Baylor

1225Kw SCR System: NOV Model 1400

# **BOP EQUIPMENT**

Mud/Gas Separator:

Annular: 13-5/8" 5K
Single Ram: 13-5/8" 10K
Double Ram: 13-5/8" 10K
Accumulator: B.O.P.C. Inc.
Chok