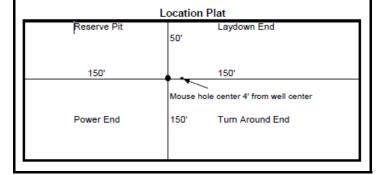

## PAD DRILLING (MULTI DIRECTIONAL)

Walking System/Type: Veristic Mfg. (Rig Walker)

Pad Walking Distance: 0'-100'